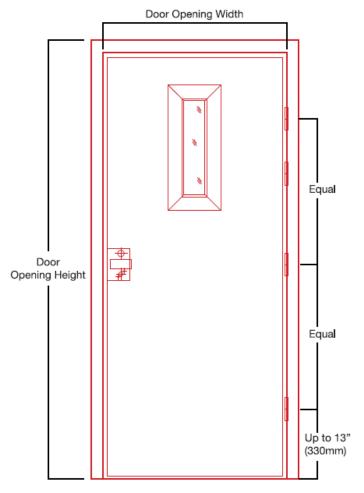

| Fire ratings:                                   | Up to 120 minutes                          |  |
|-------------------------------------------------|--------------------------------------------|--|
| Infill:                                         | II: Rock wool with density 100 kg/m3       |  |
| Finishing Option:                               | nishing Option: Powder paint/ Enamel paint |  |
| Color:                                          | Red, Blue, Green, Light Grey and White     |  |
| Vision Panel: Maximum exposed area 100 sq. inch |                                            |  |

#### **DOOR FRAME**

Single rabbet hollow steel channel frame made of 2.3mm imported (from Taiwan) cold rolled MS Sheet. Four SS hinges (size: 4.5"x 4"x3.4mm)

On each leaf screwed with frame.

 $\label{lower-bounds} \textbf{Door Leaf:} 50 \text{mm thick hollow door leaf with imported (from China) rock wool cake inside. Rockwool density is 100kg/m3 & thickness 50 mm. Door Leaf is made of 1.2 to 1.6 mm imported cold rolled MS Sheet with interlocking mechanism. Stiffeners are used inside to strengthen structure.}$ 

**Vision Panel:** Germany made UL certified 5mm glass fire rated up to 180 minutes has clear vision area of 450mm x 100mm. Its frame is made of 1.2 to 1.6mm imported cold rolled MS Sheet and SS Pop rivet used for fixing. UK made ceramic fiber tape is used for sealing smoke. As per customer demand, we customized product quality.