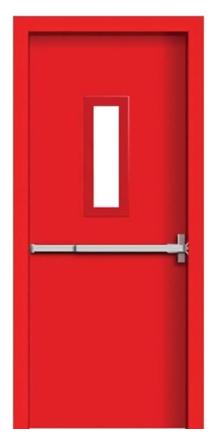

# >>> Fire Rated Door

**HADID** offers a wide range of swing type metal doors both single & double leaf with varying fire ratings, sizes and colors. Its Fire Rated Doors are designed and manufactured in accordance with internationally recognized standards such as NFPA 80, ANSI/UL 10B and ANSI/UL 10C.

| Fire ratings:                                   | Up to 120 minutes                          |  |
|-------------------------------------------------|--------------------------------------------|--|
| Infill:                                         | II: Rock wool with density 100 kg/m3       |  |
| Finishing Option:                               | nishing Option: Powder paint/ Enamel paint |  |
| Color:                                          | Red, Blue, Green, Light Grey and White     |  |
| Vision Panel: Maximum exposed area 100 sq. inch |                                            |  |

#### SINGLE LEAF FIRE DOOR

| S.N | Item Code | Size               |
|-----|-----------|--------------------|
| 1   | FD101     | L 750 X H 2100 mm  |
| 2   | FD102     | L 750 X H 2400 mm  |
| 3   | FD103     | L 800 X H 2100 mm  |
| 4   | FD104     | L 800 X H 2400 mm  |
| 5   | FD105     | L 900 X H 2100 mm  |
| 6   | FD106     | L 900 X H 2400 mm  |
| 7   | FD107     | L 1000 X H 2100 mm |
| 8   | FD108     | L 1000 X H 2400 mm |
| 9   | FD109     | L 1100 X H 2100 mm |
| 10  | FD110     | L 1100 X H 2400 mm |
| 11  | FD111     | L 1200 X H 2100 mm |
| 12  | FD112     | L 1200 X H 2400 mm |