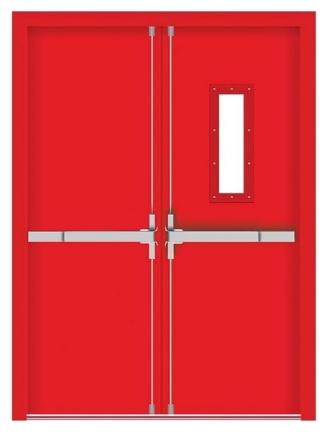

## **DOUBLE LEAF FIRE DOOR**

| S.N | Item Code | Size               |
|-----|-----------|--------------------|
| 13  | FD113     | L 1500 X H 2100 mm |
| 14  | FD114     | L 1500 X H 2400 mm |
| 15  | FD115     | L 1600 X H 2100 mm |
| 16  | FD116     | L 1600 X H 2400 mm |
| 17  | FD117     | L 1800 X H 2100 mm |
| 18  | FD118     | L 1800 X H 2400 mm |
| 19  | FD119     | L 1900 X H 2100 mm |
| 20  | FD120     | L 1900 X H 2400 mm |
| 21  | FD121     | L 2000 X H 2100 mm |
| 22  | FD122     | L 2000 X H 2400 mm |
| 23  | FD123     | L 2200 X H 2100 mm |
| 24  | FD124     | L 2200 X H 2400 mm |

## >>> Door Accessories

| DESCRIPTION                                | QTY IN SINGLE DOOR                     | QTY IN DOUBLE DOOR                      |
|--------------------------------------------|----------------------------------------|-----------------------------------------|
| Single Panic bar (ring type/Double zipper) | 1                                      | 1/2                                     |
| Handle Lock                                | 1                                      | 1                                       |
| Door Closer                                | 1                                      | 2 pcs or 1 pcs                          |
| Hinges                                     | 4                                      | 8                                       |
| Magnetic Door Holder                       | 1                                      | 2                                       |
| Ceramic Tape                               | 8 feet (500 X 150) mm / (325 X 450) mm | 16 feet (500 x 150) mm / (325 x 450) mm |
| Smoke Seal                                 | 17 feet                                | 22 feet                                 |
| Vertical Panic Bar                         | Typically Non Applicable               | 1                                       |
| Vision Panel                               | 1                                      | 2 pcs or 1 pcs                          |