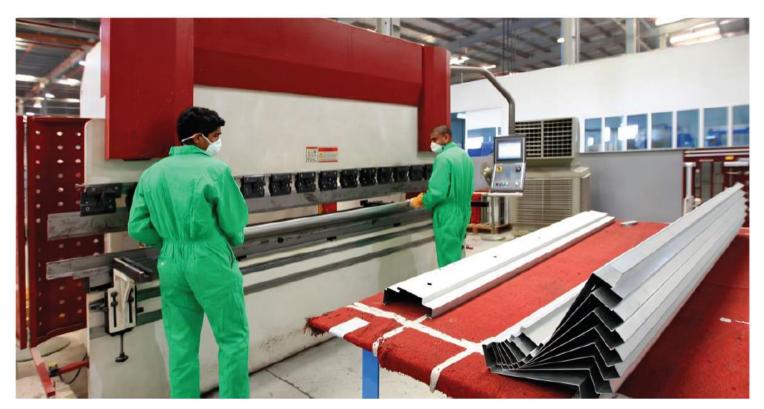

# MANUFACTURING

**HADID** manufacturing department has the latest technology, State-of-the-art machines (Hydraulic shearing and Bending machines, all types of welding machines - MIG, TIG, ARC etc.), and a complete machine shop that enable us to meet the Needs of any production requirement.

HADID production line for fire doors are equipped with the most advanced machinery.