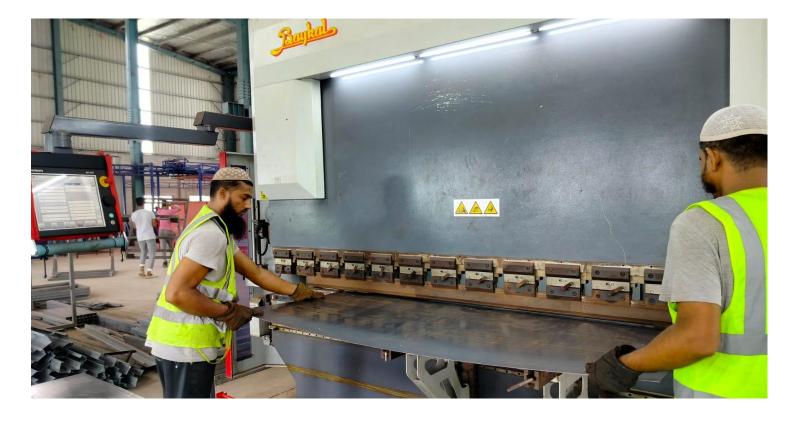

# MANUFACTURING

**HADID** manufacturing department has the latest technology, State-of-the-art machines (Hydraulic shearing and Bending machines, all types of welding machines - MIG, TIG, ARC etc.), and a complete machine shop that enable us to meet the Needs of any production requirement.

HADID production line for fire doors are equipped with the most advanced machinery.