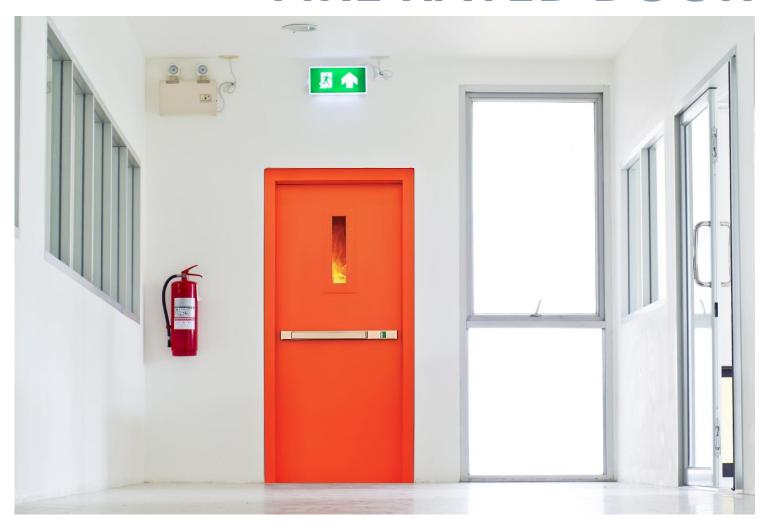

# FIRE RATED DOOR

www.hadidglobalbd@gmail.com

+880 13250-74100

# >>> Fire Rated Door

**HADID** offers a wide range of swing type metal doors both single & double leaf with varying fire ratings, sizes and colors. Its Fire Rated Doors are designed and manufactured in accordance with internationally recognized standards such as NFPA 80, ANSI/UL 10B and ANSI/UL 10C.

| Fire ratings:                                   | Up to 120 minutes                          |  |
|-------------------------------------------------|--------------------------------------------|--|
| Infill:                                         | II: Rock wool with density 100 kg/m3       |  |
| Finishing Option:                               | nishing Option: Powder paint/ Enamel paint |  |
| Color:                                          | Red, Blue, Green, Light Grey and White     |  |
| Vision Panel: Maximum exposed area 100 sq. inch |                                            |  |