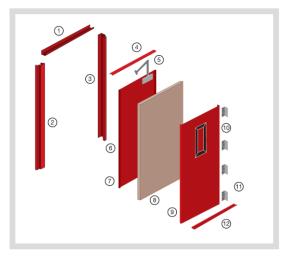

**Exploded View** 

| ① Frame Header      | ⑦ Door Leaf Bottom  |  |
|---------------------|---------------------|--|
| ② Frame Strike Jamb | ® Rock Wool         |  |
| ③ Frame Hinge Jamb  | Door Leaf Top       |  |
| 4 U-Channel Top     | 10 U-Channel Bottom |  |
| ⑤ Door closer       | 11) Hinge           |  |
| 6 Mortise Lock      | 12 Vision Panel     |  |

#### **DOOR FRAME**

Single rabbet hollow steel channel frame made of 2.3mm imported (from Taiwan) cold rolled MS Sheet. Four SS hinges (size: 4.5"x 4"x3.4mm)

On each leaf screwed with frame.

 $\label{lower-bounds} \textbf{Door Leaf:} 50 \text{mm thick hollow door leaf with imported (from China) rock wool cake inside. Rockwool density is 100kg/m3 & thickness 50 mm. Door Leaf is made of 1.2 to 1.6 mm imported cold rolled MS Sheet with interlocking mechanism. Stiffeners are used inside to strengthen structure.}$ 

**Vision Panel:** Germany made UL certified 5mm glass fire rated up to 180 minutes has clear vision area of 450mm x 100mm. Its frame is made of 1.2 to 1.6mm imported cold rolled MS Sheet and SS Pop rivet used for fixing. UK made ceramic fiber tape is used for sealing smoke. As per customer demand, we customized product quality.