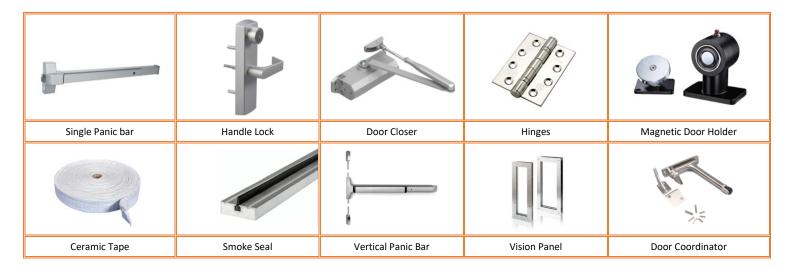

## >>> Door Accessories

| DESCRIPTION                                | QTY IN SINGLE DOOR                     | QTY IN DOUBLE DOOR                      |
|--------------------------------------------|----------------------------------------|-----------------------------------------|
| Single Panic bar (ring type/Double zipper) | 1                                      | 1/2                                     |
| Handle Lock                                | 1                                      | 1                                       |
| Door Closer                                | 1                                      | 2 pcs or 1 pcs                          |
| Hinges                                     | 4                                      | 8                                       |
| Magnetic Door Holder                       | 1                                      | 2                                       |
| Ceramic Tape                               | 8 feet (500 X 150) mm / (325 X 450) mm | 16 feet (500 x 150) mm / (325 x 450) mm |
| Smoke Seal                                 | 17 feet                                | 22 feet                                 |
| Vertical Panic Bar                         | Typically Non Applicable               | 1                                       |
| Vision Panel                               | 1                                      | 2 pcs or 1 pcs                          |