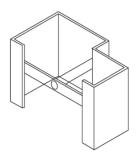

**Exploded View** 

| ① Frame Header      | ⑦ Door Leaf Bottom  |  |
|---------------------|---------------------|--|
| ② Frame Strike Jamb | ® Rock Wool         |  |
| ③ Frame Hinge Jamb  | Door Leaf Top       |  |
| 4 U-Channel Top     | 10 U-Channel Bottom |  |
| ⑤ Door closer       | 11) Hinge           |  |
| 6 Mortise Lock      | 12 Vision Panel     |  |